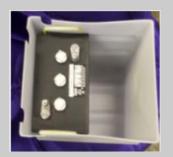

## **Battery Storage Boxes**

Dyno Battery offers high quality acid resistant polyethylene battery storage boxes for your convenience and most demanding applications.

These heavy walled boxes are seamless for complete containment. Durability and strength are improved by reinforcing ribs. Most boxes are notched both at the top of the box and the lid, for connecting cables. L16/4 is not notched.

Two models are available. L16/2 holds 2 standard L16 (or D315) size batteries while L16/4 holds four L16 (or D315).

For mobile applications, nylon web hold down straps are available to secure the box without compromising acid containment.