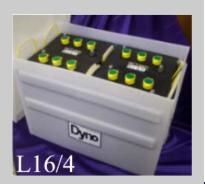

## **Battery Storage Boxes**

Dyno Battery offers high quality acid resistant polyethylene battery storage boxes for your convenience and most demanding applications.

These heavy walled boxes are seamless for complete containment. Durability and strength are improved by reinforcing ribs. Most boxes are notched both at the top of the box and the lid, for connecting cables. L16/4 is not notched.

Two models are available. L16/2 holds 2 standard L16 (or D315) size batteries while L16/4 holds four L16 (or D315).

For mobile applications, nylon web hold down straps are available to secure the box without compromising acid containment.