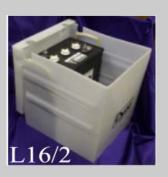

## **Battery Storage Boxes**

Dyno Battery offers high quality acid resistant polyethylene battery storage boxes for your convenience and most demanding applications.

These heavy walled boxes are seamless for complete containment. Durability and strength are improved by reinforcing ribs. Most boxes are notched both at the top of the box and the lid, for connecting cables. L16/4 is not notched.

Two models are available. L16/2 holds 2 standard L16 (or D315) size batteries while L16/4 holds four L16 (or D315).

For mobile applications, nylon web hold down straps are available to secure the box without compromising acid containment.